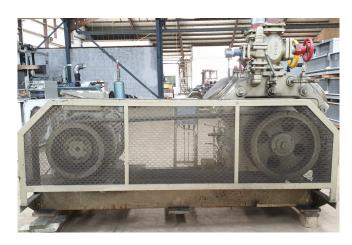

#### **Used Mycom F4WB BB**

Used Mycom 4-cylinder F4WB BB belt driven compressor. Elektromotor Leroy Somer 50 Hz - 90 kW - 1470 RPM. Compressor controller Mycom Mypro. Complete with safety pressure switches and gauges. Capacity is calculated on freon.