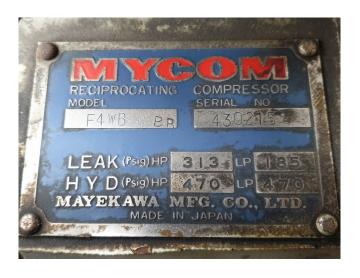

## **Mycom F4WB BB**

## **Specifications**

| Brand                                                             | Mycom                                     |
|-------------------------------------------------------------------|-------------------------------------------|
| Туре                                                              | F4WB BB                                   |
| Refrigerant                                                       | NH 3 / Freon                              |
| kW at $+10^{\circ}\text{C}/+40^{\circ}\text{C}$                   | 385,1                                     |
| kW at 0°C/+40°C                                                   | 266,1                                     |
| kW at -5ºC/+40ºC                                                  | 217,7                                     |
| kW at - $10^{\circ}$ C/+ $40^{\circ}$ C                           | 175,8                                     |
| kW at -20°C/+40°C                                                 | 108,7                                     |
| Electromotor Specs                                                | Leroy Somer P250MP-T                      |
|                                                                   |                                           |
|                                                                   | 50 Hz                                     |
| On steel base frame                                               | 50 Hz                                     |
| On steel base frame Pressure safety switches                      | ✓                                         |
|                                                                   | ✓                                         |
| Pressure safety switches                                          | ✓                                         |
| Pressure safety switches Hp/Lp/Op                                 | /                                         |
| Pressure safety switches Hp/Lp/Op Pressure gauges                 | /                                         |
| Pressure safety switches Hp/Lp/Op Pressure gauges Hp/Lp/Op        | /                                         |
| Pressure safety switches Hp/Lp/Op Pressure gauges Hp/Lp/Op m3 / h | <ul><li>/</li><li>/</li><li>381</li></ul> |

#### **Used Mycom F4WB BB**

Used Mycom 4-cylinder F4WB BB belt driven compressor. Elektromotor Leroy Somer 50 Hz - 90 kW - 1470 RPM. Compressor controller Mycom Mypro. Complete with safety pressure switches and gauges. Capacity is calculated on freon.