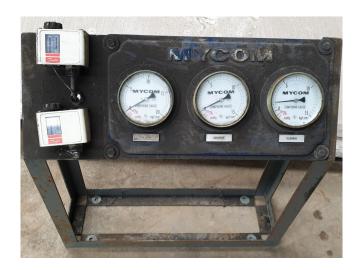

## **Specifications**

| Brand                                                             | Mycom                                     |
|-------------------------------------------------------------------|-------------------------------------------|
| Туре                                                              | F4WB BB                                   |
| Refrigerant                                                       | NH 3 / Freon                              |
| kW at $+10^{\circ}\text{C}/+40^{\circ}\text{C}$                   | 385,1                                     |
| kW at 0°C/+40°C                                                   | 266,1                                     |
| kW at -5ºC/+40ºC                                                  | 217,7                                     |
| kW at - $10^{\circ}$ C/+ $40^{\circ}$ C                           | 175,8                                     |
| kW at -20°C/+40°C                                                 | 108,7                                     |
| Electromotor Specs                                                | Leroy Somer P250MP-T                      |
|                                                                   |                                           |
|                                                                   | 50 Hz                                     |
| On steel base frame                                               | 50 Hz                                     |
| On steel base frame Pressure safety switches                      | ✓                                         |
|                                                                   | ✓                                         |
| Pressure safety switches                                          | ✓                                         |
| Pressure safety switches Hp/Lp/Op                                 | /                                         |
| Pressure safety switches Hp/Lp/Op Pressure gauges                 | /                                         |
| Pressure safety switches Hp/Lp/Op Pressure gauges Hp/Lp/Op        | /                                         |
| Pressure safety switches Hp/Lp/Op Pressure gauges Hp/Lp/Op m3 / h | <ul><li>/</li><li>/</li><li>381</li></ul> |

#### **Used Mycom F4WB BB**

Used Mycom 4-cylinder F4WB BB belt driven compressor. Elektromotor Leroy Somer 50 Hz - 90 kW - 1470 RPM. Compressor controller Mycom Mypro. Complete with safety pressure switches and gauges. Capacity is calculated on freon.