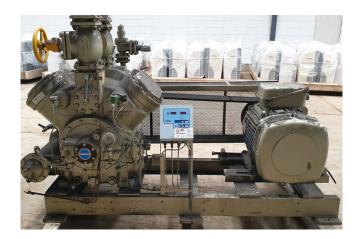

#### **Used Mycom F4WB BB**

Used Mycom 4-cylinder F4WB BB belt driven compressor. Elektromotor Leroy Somer 50 Hz - 90 kW - 1470 RPM. Compressor controller Mycom Mypro. Complete with safety pressure switches and gauges. Capacity is calculated on freon.