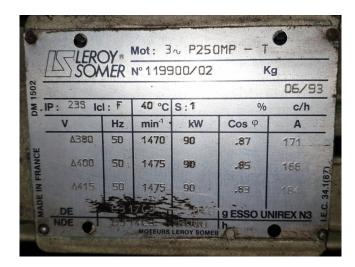

## **Specifications**

| Brand                                                             | Mycom                                     |
|-------------------------------------------------------------------|-------------------------------------------|
| Туре                                                              | F4WB BB                                   |
| Refrigerant                                                       | NH 3 / Freon                              |
| kW at $+10^{\circ}\text{C}/+40^{\circ}\text{C}$                   | 385,1                                     |
| kW at 0°C/+40°C                                                   | 266,1                                     |
| kW at -5ºC/+40ºC                                                  | 217,7                                     |
| kW at - $10^{\circ}$ C/+ $40^{\circ}$ C                           | 175,8                                     |
| kW at -20°C/+40°C                                                 | 108,7                                     |
| Electromotor Specs                                                | Leroy Somer P250MP-T                      |
|                                                                   |                                           |
|                                                                   | 50 Hz                                     |
| On steel base frame                                               | 50 Hz                                     |
| On steel base frame Pressure safety switches                      | ✓                                         |
|                                                                   | ✓                                         |
| Pressure safety switches                                          | ✓                                         |
| Pressure safety switches Hp/Lp/Op                                 | /                                         |
| Pressure safety switches Hp/Lp/Op Pressure gauges                 | /                                         |
| Pressure safety switches Hp/Lp/Op Pressure gauges Hp/Lp/Op        | /                                         |
| Pressure safety switches Hp/Lp/Op Pressure gauges Hp/Lp/Op m3 / h | <ul><li>/</li><li>/</li><li>381</li></ul> |

#### **Used Mycom F4WB BB**

Used Mycom 4-cylinder F4WB BB belt driven compressor. Elektromotor Leroy Somer 50 Hz - 90 kW - 1470 RPM. Compressor controller Mycom Mypro. Complete with safety pressure switches and gauges. Capacity is calculated on freon.