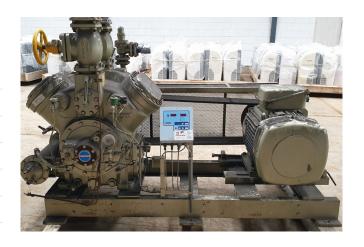

#### **Used Mycom F4WB BB**

Used Mycom 4-cylinder F4WB BB belt driven compressor. Elektromotor Leroy Somer 50 Hz - 90 kW - 1470 RPM. Compressor controller Mycom Mypro. Complete with safety pressure switches and gauges. Capacity is calculated on freon.