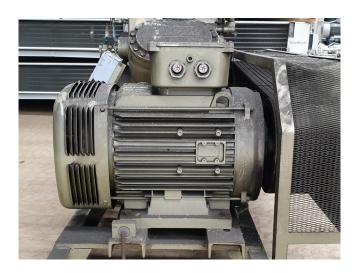

#### **Used Mycom F4WB BB**

Used Mycom 4-cylinder F4WB BB belt driven compressor. Elektromotor Leroy Somer 50 Hz - 90 kW - 1470 RPM. Compressor controller Mycom Mypro. Complete with safety pressure switches and gauges. Capacity is calculated on freon.