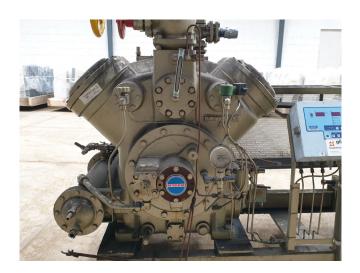

#### **Used Mycom F4WB BB**

Used Mycom 4-cylinder F4WB BB belt driven compressor. Elektromotor Leroy Somer 50 Hz - 90 kW - 1470 RPM. Compressor controller Mycom Mypro. Complete with safety pressure switches and gauges. Capacity is calculated on freon.